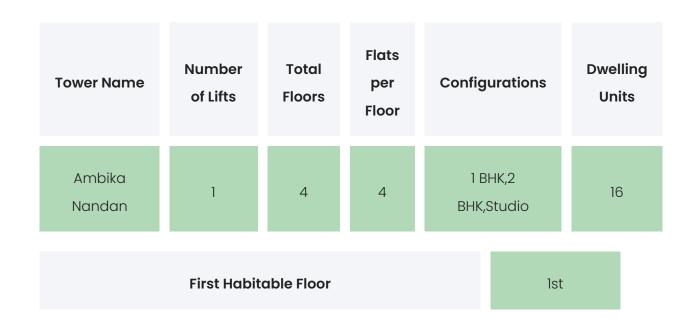

# **PROJECT & AMENITIES**

| Time Line                     | Size        | Typography         |
|-------------------------------|-------------|--------------------|
| Completed on 30th April, 2020 | 229.93 Sqmt | 1 BHK,2 BHK,Studio |