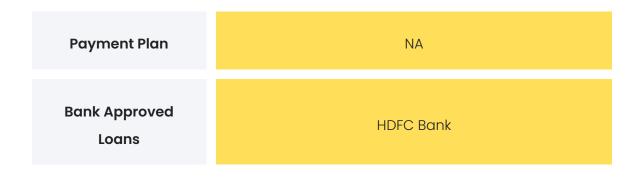

|

# COMMERCIALS

| Configuration | Rate Per<br>Sqft | Agreement<br>Value | Box Price                 |
|---------------|------------------|--------------------|---------------------------|
| Studio        | INR<br>14846.59  | INR 2613000        | INR 2750000 to<br>3220000 |
| 1 ВНК         | INR 15616.44     | INR 3990000        | INR 4200000               |
| 2 BHK         | INR<br>15622.89  | INR 6935000        | INR 7300000               |

**Disclaimer:** Prices mentioned are approximate value and subject to change.

| GST        | Stamp Duty      | Registration  |
|------------|-----------------|---------------|
| 0%         | 6%              | INR 30000     |
| Floor Rise | Parking Charges | Other Charges |
| NA         | NA              | INR O         |



#### **Transaction History**

Details of some of the latest transactions can be viewed in Annexure A.

### AMBIKA NANDAN

## PROJECT PROPSCORE

Propscience uses a unique and highly proprietary algorithm to arrive at Propscores for every project it covers. This score is calculated out of 100 points. Through our detailed research we gather over 500 data points of information about each project. These data points are broken down into categories (mentioned below). An individual score is arrived at for each category and then a combined project Propscore is given. The purpose of the Propscore is to help you evaluate the distinct value you can hope to derive from each aspect of the project.

| Category          | Score |
|-------------------|-------|
| Place             | 53    |
| Connectivity